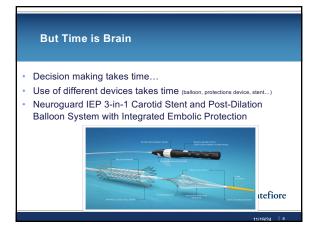

The lancet 2024



- · Patient selection?
- The lack of advanced imaging??
- · Technically are we still a generation away???

EINSTEIN Montefiore

Poor efficiency????

1

Montefiore









## Adjunctive Therapies are the Next Generation

- Neuroprotective agents act by slowing or freezing infarct growth, antiapoptosis, anti-inflammatory effect, antioxidation, stimulating collateral flow, protecting the microcirculation, limiting hemorrhagic conversion of ischemic infarction, and limiting cerebral edema
- Example: Nerinetide is a peptide molecule that inhibits excitotoxic glutamate signalling via disruption of the synaptic folding protein PSD-95

Aber Exesti Calego of Medices

## The Other Holy Grail<br/>Intracranial atherosclerotic disease LCDIntracranial atherosclerotic disease LCD)-related<br/>LO accounts for 10–65% of LVO stroke, and is<br/>more frequent in people with Asian, Hispanic, or<br/>Black ethnicitiesThe presence of underlying ICAD is<br/>associated both with