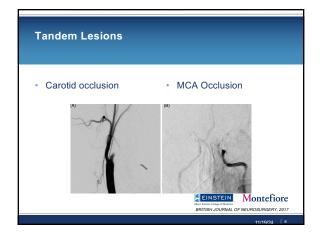

The lancet 2024



- · Patient selection?
- The lack of advanced imaging??
- · Technically are we still a generation away???

EINSTEIN Montefiore

Poor efficiency????

1

Montefiore









## Adjunctive Therapies are the Next Generation

- Neuroprotective agents act by slowing or freezing infarct growth, antiapoptosis, anti-inflammatory effect, antioxidation, stimulating collateral flow, protecting the microcirculation, limiting hemorrhagic conversion of ischemic infarction, and limiting cerebral edema
- Example: Nerinetide is a peptide molecule that inhibits excitotoxic glutamate signalling via disruption of the synaptic folding protein PSD-95

Aber Exesti Calego of Medices

## The Other Holy Grail<br/>Intracranial atherosclerotic disease LCDIntracranial atherosclerotic disease LCD)-related<br/>LO accounts for 10–65% of LVO stroke, and is<br/>more frequent in people with Asian, Hispanic, or<br/>Black ethnicitiesThe presence of underlying ICAD is<br/>associated both