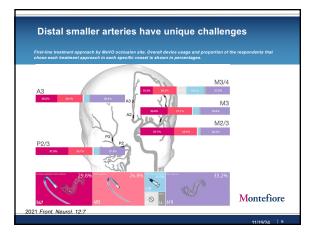

## The Other Holy Grail<br/>Intracranial atherosclerotic disease LCDIntracranial atherosclerotic disease LCD)-related<br/>LO accounts for 10–65% of LVO stroke, and is<br/>more frequent in people with Asian, Hispanic, or<br/>Black ethnicitiesThe presence of underlying ICAD is<br/>associated both with a greater than 3-fold ris<br/>of re-occlusion and with procedural<br/>chalenges due to vessel wall disruptionColspan="2">Colspan="2">Colspan="2">Colspan="2">Colspan="2">Colspan="2">Colspan="2">Colspan="2">Colspan="2">Colspan="2">Colspan="2">Colspan="2">Colspan="2">Colspan="2">Colspan="2">Colspan="2">Colspan="2">Colspan="2">Colspan="2">Colspan="2">Colspan="2">Colspan="2">Colspan="2">Colspan="2">Colspan="2">Colspan="2">Colspan="2">Colspan="2">Colspan="2">Colspan="2">Colspan="2">Colspan="2">Colspan="2">Colspan="2">Colspan="2">Colspan="2">Colspan="2">Colspan="2">Colspan="2">Colspan="2">Colspan="2">Colspan="2">Colspan="2">Colspan="2">Colspan="2">Colspan="2">Colspan="2">Colspan="2">Colspan="2">Colspan="2"Colspan="2">Colspan="2"Colspan="2"Colspan="2"Colspan="2"Colspan="2"Colspan="2"Colspan="2"Colspan="2"Colspan="2"Colspan="2"Colspan="2"Colspan="2"Colspan="2"Colspan="2"Colspan="2"Colspan="2"Colspan="2"Colspan="2"Colspan="2"Colspan="2"Colspan="2"Colspan="2"</