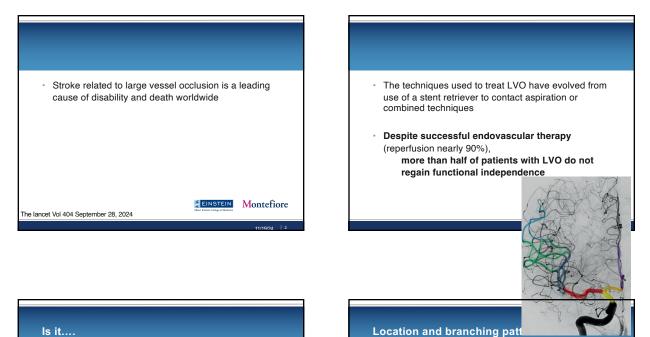

The lancet 2024



- · Patient selection?
- The lack of advanced imaging??
- · Technically are we still a generation away???

EINSTEIN Montefiore

Poor efficiency????

1

Montefiore









## Adjunctive Therapies are the Next Generation

- Neuroprotective agents act by slowing or freezing infarct growth, antiapoptosis, anti-inflammatory effect, antioxidation, stimulating collateral flow, protecting the microcirculation, limiting hemorrhagic conversion of ischemic infarction, and limiting cerebral edema
- Example: Nerinetide is a peptide molecule that inhibits excitotoxic glutamate signalling via disruption of the synaptic folding protein PSD-95

Aber Exesti Calego of Medices

## The Other Holy Grail<br/>Intracranial atherosclerotic disease LCDIntracranial atherosclerotic disease LCD)-r