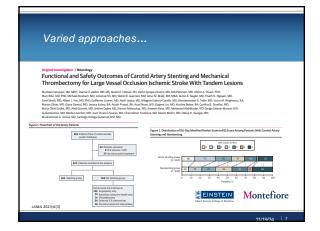

The lancet 2024



- · Patient selection?
- The lack of advanced imaging??
- · Technically are we still a generation away???

EINSTEIN Montefiore

Poor efficiency????

1

Montefiore









## Adjunctive Therapies are the Next Generation

- Neuroprotective agents act by slowing or freezing infarct growth, antiapoptosis, anti-inflammatory effect, antioxidation, stimulating collateral flow, protecting the microcirculation, limiting hemorrhagic conversion of ischemic infarction, and limiting cerebral edema
- Example: Nerinetide is a peptide molecule that inhibits excitotoxic glutamate signalling via disruption of the synaptic folding protein PSD-95

Aber Exesti Calego of Medices

## The Other Holy Grail<br/>Intracranial atherosclerotic disease LCDIntracranial atherosclerotic disease LCD)-related<br/>LO accounts for 10–65% of LVO stroke, and is<br/>more frequent in people with Asian, Hispanic, or<br/>Black ethnicitiesThe presence of underlying ICAD is<br/>associated both wi