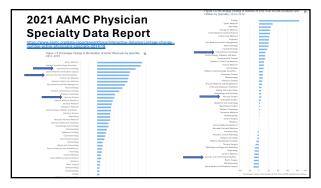

## Why We Need More Qualified Vascular Surgeons and How Are We Going to Get Them

Dawn M. Coleman, MD Professor, Surgery Division Chief, Vascular and Endovascular Surgery Duke University

| Physician specialty       | Adequacy |                                               | Nephrology              | 78% |  |
|---------------------------|----------|-----------------------------------------------|-------------------------|-----|--|
|                           | 2036     |                                               | Neurological Surgery    | 90% |  |
| Allergy & Immunology      | 87%      |                                               | Neurology               | 94% |  |
| Anesthesiology            | 90%      |                                               | Obstetrics & Gynecology | 87% |  |
| Cardiology                | 83%      | s in t                                        | Ophthalmology           | 71% |  |
| Colorectal Surgery        | 100%     | ) full                                        | Orthopedic Surgery      | 89% |  |
| Critical Care &           | 112%     | of th                                         |                         | 90% |  |
| Pulmonology Medicine      |          | ted t<br>Ities<br>Jipati                      | Pathology               | 85% |  |
| Dermatology               | 100%     |                                               | Pediatrics              | 95% |  |
| Emergency Medicine        | 123%     |                                               | Physical Medicine &     | 97% |  |
| Endocrinology             | 110%     | ome                                           | Rehabilitation          |     |  |
| Family Medicine           | 78%      | s.                                            | Plastic Surgery         | 74% |  |
| Gastroenterology          | 98%      |                                               | Radiation Oncology      | 90% |  |
| General Internal Medicine | 76%      | lans                                          | Radiology               | 87% |  |
| General Surgery           | 95%      | <u>],                                    </u> | Rheumatology            | 90% |  |
| Geriatrics                | 81%      | 10                                            | Thoracic Surgery        | 70% |  |
| Hematology & Oncology     | 97%      | ))                                            | Urology                 | 83% |  |
| Hospital Medicine         | 77%      | ice in                                        | Vascular Surgery        | 64% |  |
| Infectious Diseases       | 88%      |                                               | Other Specialist        | 71% |  |
| Neonatology               | 110%     | 1                                             | All Physicians          | 87% |  |