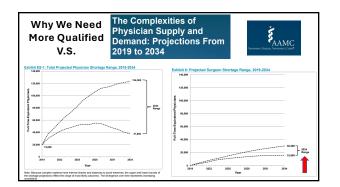

## Why We Need More Qualified Vascular Surgeons and How Are We Going to Get Them

Dawn M. Coleman, MD Professor, Surgery Division Chief, Vascular and Endovascular Surgery Duke University

| Physician specialty       | Adequacy |                                               | Nephrology              | 78% |  |
|---------------------------|----------|-----------------------------------------------|-------------------------|-----|--|
|                           | 2036     |                                               | Neurological Surgery    | 90% |  |
| Allergy & Immunology      | 87%      |                                               | Neurology               | 94% |  |
| Anesthesiology            | 90%      |                                               | Obstetrics & Gynecology | 87% |  |
| Cardiology                | 83%      | s in t                                        | Ophthalmology           | 71% |  |
| Colorectal Surgery        | 100%     | ) full                                        | Orthopedic Surgery      | 89% |  |
| Critical Care &           | 112%     | of th                                         |                         | 90% |  |
| Pulmonology Medicine      |          | ted t<br>Ities<br>Jipati                      | Pathology               | 85% |  |
| Dermatology               | 100%     |                                               | Pediatrics              | 95% |  |
| Emergency Medicine        | 123%     |                                               | Physical Medicine &     | 97% |  |
| Endocrinology             | 110%     | ome                                           | Rehabilitation          |     |  |
| Family Medicine           | 78%      | s.                                            | Plastic Surgery         | 74% |  |
| Gastroenterology          | 98%      |                                               | Radiation Oncology      | 90% |  |
| General Internal Medicine | 76%      | lans                                          | Radiology               | 87% |  |
| General Surgery           | 95%      | <u>],                                    </u> | Rheumatology            | 90% |  |
| Geriatrics                | 81%      | 10                                            | Thoracic Surgery        | 70% |  |
| Hematology & Oncology     | 97%      | ))                                            | Urology                 | 83% |  |
| Hospital Medicine         | 77%      | ice in                                        | Vascular Surgery        | 64% |  |
| Infectious Diseases       | 88%      |                                               | Other Specialist        | 71% |  |
| Neonatology               | 110%     | 1                                             | All Physicians          | 87% |  |