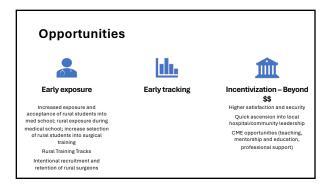

## Benefits of Academic and Community Collaboration

- Workforce Volume
  Address disparities in patient access to care
- Workforce Quality
  Higher case volume / more sub-specialty and minimally invasive procedures
- Workforce We are stronger together