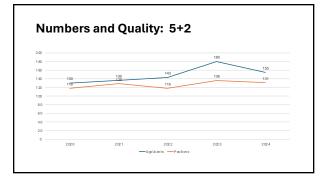

## Important Development in Vascular Surgery Training Programs: Changes In Numbers and Quality of 0+5 and 5+2 Trainees