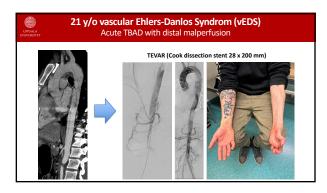

| EVICTUS investigators                                     |                     |                       |                    |
|-----------------------------------------------------------|---------------------|-----------------------|--------------------|
| Aarhus University Hospital                                | Jacob Budtz-Lilly   | Steen Fjord Pedersen  |                    |
| Uppsala University Hospital                               | Karl Wilhelm Olsson | Kevin Mani            | Anders Wanhainen   |
| Centre Hospitalier Universitaire de Lille                 | Tessely Heloise     | Jonathan Sobocinski   |                    |
| Fondazione IRCCS Ca' Granda Ospedale Maggiore Policlinico | Santi Trimarchi     | Chiara Lomazzi        |                    |
| Ghent University Hospital                                 | Sarah Vandenhaute   | Isabelle Van Herzeele |                    |
| Universitätsklinikum Hamburg-Eppendorf                    | Tilo Kölbel         |                       |                    |
| Hospital Clinic of Barcelona                              | Vincent Riambau     | Abigail Huerta        |                    |
| I.R.C.C.S. Ospedale San Raffaele                          | Germano Melissano   | Luca Bertoglio        | Vincenzo Ardita    |
| Johns Hopkins Hospital                                    | James H. Black, III | Rebecca Sorber        |                    |
| Massachusetts General Hospital                            | Matthew J. Eagleton |                       |                    |
| Mayo Clinic                                               | Gustavo S. Oderich  | Emanuel R. Tenorio    |                    |
| Queen Mary Hospital                                       | Stephen W. K. Cheng | Ching Tang            |                    |
| Skåne University Hospital                                 | Nuno Dias           | Talha Butt            |                    |
| St Mary's Hospital                                        | Colin Bicknell      | Amish Acharya         |                    |
| University of Florida                                     | Salvatore T. Scali  | Suzannah Patterson    |                    |
| University of Washington                                  | Matthew P. Sweet    |                       |                    |
| Universitätsklinikum Regensburg                           | Piotr Kasprzak      | Karin Pfister         | Kyriakos Oikonomou |
| Walkato Hospital                                          | Manar Khashram      | Zoë Vincent           |                    |