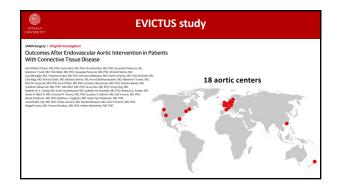

| EVICTUS investigators                                     |                     |                       |                    |
|-----------------------------------------------------------|---------------------|-----------------------|--------------------|
| Aarhus University Hospital                                | Jacob Budtz-Lilly   | Steen Fjord Pedersen  |                    |
| Uppsala University Hospital                               | Karl Wilhelm Olsson | Kevin Mani            | Anders Wanhainen   |
| Centre Hospitalier Universitaire de Lille                 | Tessely Heloise     | Jonathan Sobocinski   |                    |
| Fondazione IRCCS Ca' Granda Ospedale Maggiore Policlinico | Santi Trimarchi     | Chiara Lomazzi        |                    |
| Ghent University Hospital                                 | Sarah Vandenhaute   | Isabelle Van Herzeele |                    |
| Universitätsklinikum Hamburg-Eppendorf                    | Tilo Kölbel         |                       |                    |
| Hospital Clinic of Barcelona                              | Vincent Riambau     | Abigail Huerta        |                    |
| I.R.C.C.S. Ospedale San Raffaele                          | Germano Melissano   | Luca Bertoglio        | Vincenzo Ardita    |
| Johns Hopkins Hospital                                    | James H. Black, III | Rebecca Sorber        |                    |
| Massachusetts General Hospital                            | Matthew J. Eagleton |                       |                    |
| Mayo Clinic                                               | Gustavo S. Oderich  | Emanuel R. Tenorio    |                    |
| Queen Mary Hospital                                       | Stephen W. K. Cheng | Ching Tang            |                    |
| Skåne University Hospital                                 | Nuno Dias           | Talha Butt            |                    |
| St Mary's Hospital                                        | Colin Bicknell      | Amish Acharya         |                    |
| University of Florida                                     | Salvatore T. Scali  | Suzannah Patterson    |                    |
| University of Washington                                  | Matthew P. Sweet    |                       |                    |
| Universitätsklinikum Regensburg                           | Piotr Kasprzak      | Karin Pfister         | Kyriakos Oikonomou |
| Walkato Hospital                                          | Manar Khashram      | Zoë Vincent           |                    |