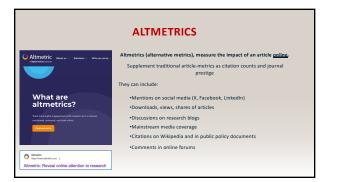

NO CONFLICT OF INTEREST

| METRICS<br>Quantify the use of scholarly publications<br>Web of Science/Clarivate, Scopus, PubMed, Medline, Google Scholar, Scholar GPS |                    |                                                                                              |  |  |  |
|-----------------------------------------------------------------------------------------------------------------------------------------|--------------------|----------------------------------------------------------------------------------------------|--|--|--|
| Journal-level                                                                                                                           | Author- level      | Article-level                                                                                |  |  |  |
| IMPACT FACTOR                                                                                                                           | N. OF CITATIONS    | N. OF CITATIONS                                                                              |  |  |  |
| H5-index                                                                                                                                | H-INDEX            | ALTMETRICS , PLUM X METRICS (viewed,<br>saved, shared, tweeted or cited in public<br>source) |  |  |  |
| Immediacy Index                                                                                                                         | N. OF PUBLICATIONS | N. OF DOWNLOADS                                                                              |  |  |  |
| Cited half-life                                                                                                                         | i10 index          |                                                                                              |  |  |  |
| Eigenfactor-Metrics                                                                                                                     | e-index            |                                                                                              |  |  |  |
| Total Cites and Self Cites                                                                                                              | g-index            |                                                                                              |  |  |  |
| Citable Items                                                                                                                           |                    |                                                                                              |  |  |  |
| Acceptance rate                                                                                                                         |                    |                                                                                              |  |  |  |
| Cite-score, SNIP, SJR                                                                                                                   |                    |                                                                                              |  |  |  |