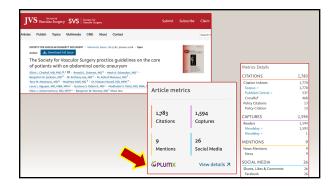

NO CONFLICT OF INTEREST

| METRICS<br>Quantify the use of scholarly publications<br>Web of Science/Clarivate, Scopus, PubMed, Medline, Google Scholar, Scholar GPS |                    |                                                                                              |  |  |  |
|-----------------------------------------------------------------------------------------------------------------------------------------|--------------------|----------------------------------------------------------------------------------------------|--|--|--|
| Journal-level                                                                                                                           | Author- level      | Article-level                                                                                |  |  |  |
| IMPACT FACTOR                                                                                                                           | N. OF CITATIONS    | N. OF CITATIONS                                                                              |  |  |  |
| H5-index                                                                                                                                | H-INDEX            | ALTMETRICS , PLUM X METRICS (viewed,<br>saved, shared, tweeted or cited in public<br>source) |  |  |  |
| Immediacy Index                                                                                                                         | N. OF PUBLICATIONS | N. OF DOWNLOADS                                                                              |  |  |  |
| Cited half-life                                                                                                                         | i10 index          |                                                                                              |  |  |  |
| Eigenfactor-Metrics                                                                                                                     | e-index            |                                                                                              |  |  |  |
| Total Cites and Self Cites                                                                                                              | g-index            |                                                                                              |  |  |  |
| Citable Items                                                                                                                           |                    |                                                                                              |  |  |  |
| Acceptance rate                                                                                                                         |                    |                                                                                              |  |  |  |
| Cite-score, SNIP, SJR                                                                                                                   |                    |                                                                                              |  |  |  |