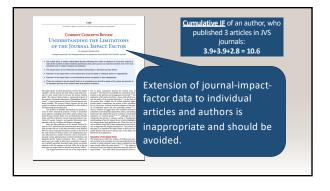

|  |  |





## H-INDEX (HIRSCH INDEX)

- An author level metric
- Measures scholarly productivity and research impact
- H stands for the <u>number of articles</u> that have each been <u>cited H number of times</u>.
- H-Index of 30: the author has published <u>30 articles</u> that have <u>each been cited 30+ times</u>.









## PLAGIARISM

- Representation of another author's language, thoughts, ideas, or expressions as one's own original work.
- A violation of academic integrity and a breach of journalistic ethics.







## HOW TO DEAL WITH A PLAGIARIZED PAPER?

Intent should drive the approach

- Return the paper and request revisions to <7%</li>
  Ask authors to reference text taken from other
- sources
- Reject the paper
- Refer a plagiarized paper to their academic institution
- Withdraw the