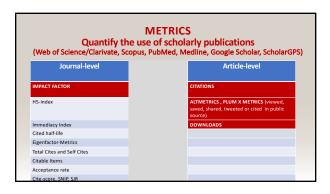

NO CONFLICT OF INTEREST

| METRICS<br>Quantify the use of scholarly publications<br>Web of Science/Clarivate, Scopus, PubMed, Medline, Google Scholar, Scholar GPS |                    |                                                                                              |  |  |  |
|-----------------------------------------------------------------------------------------------------------------------------------------|--------------------|----------------------------------------------------------------------------------------------|--|--|--|
| Journal-level                                                                                                                           | Author- level      | Article-level                                                                                |  |  |  |
| IMPACT FACTOR                                                                                                                           | N. OF CITATIONS    | N. OF CITATIONS                                                                              |  |  |  |
| H5-index                                                                                                                                | H-INDEX            | ALTMETRICS , PLUM X METRICS (viewed,<br>saved, shared, tweeted or cited in public<br>source) |  |  |  |
| Immediacy Index                                                                                                                         | N. OF PUBLICATIONS | N. OF DOWNLOADS                                                                              |  |  |  |
| Cited half-life                                                                                                                         | i10 index          |                                                                                              |  |  |  |
| Eigenfactor-Metrics                                                                                                                     | e-index            |                                                                                              |  |  |  |
| Total Cites and Self Cites                                                                                                              | g-index            |                                                                                              |  |  |  |
| Citable Items                                                                                                                           |                    |                                                                                              |  |  |  |
| Acceptance rate                                                                                                                         |                    |                                                                                              |  |  |  |
| Cite-score, SNIP, SJR                                                                                                                   |                    |                                                                                              |  |  |  |