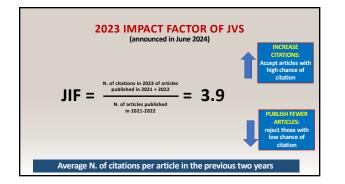

| Citable Items                                                                                                                           |                    |                                                                                              |  |  |  |
| Acceptance rate                                                                                                                         |                    |                                                                                              |  |  |  |
| Cite-score, SNIP, SJR                                                                                                                   |                    |                                                                                              |  |  |  |









| IMPACT FACTOR OF 12,061 JOURNALS |                       |                                |        |  |
|----------------------------------|-----------------------|--------------------------------|--------|--|
| Impact Factor                    | Number of<br>Journals | Ranking (Top %<br>of Journals) |        |  |
| 10+                              | 213                   | 1.7%                           |        |  |
| 9+                               | 257                   | 2.1%                           |        |  |
| 8+                               | 317                   | 2.6%                           |        |  |
| 7+                               | 400                   | 3.3%                           |        |  |
| 6+                               | 553