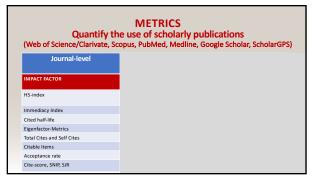

NO CONFLICT OF INTEREST

| METRICS<br>Quantify the use of scholarly publications<br>Web of Science/Clarivate, Scopus, PubMed, Medline, Google Scholar, Scholar GPS |                    |                                                                                              |  |  |  |
|-----------------------------------------------------------------------------------------------------------------------------------------|--------------------|----------------------------------------------------------------------------------------------|--|--|--|
| Journal-level                                                                                                                           | Author- level      | Article-level                                                                                |  |  |  |
| IMPACT FACTOR                                                                                                                           | N. OF CITATIONS    | N. OF CITATIONS                                                                              |  |  |  |
| H5-index                                                                                                                                | H-INDEX            | ALTMETRICS , PLUM X METRICS (viewed,<br>saved, shared, tweeted or cited in public<br>source) |  |  |  |
| Immediacy Index                                                                                                                         | N. OF PUBLICATIONS | N. OF DOWNLOADS                                                                              |  |  |  |
| Cited half-life                                                                                                                         | i10 index          |                                                                                              |  |  |  |
| Eigenfactor-Metrics                                                                                                                     | e-index            |                                                                                              |  |  |  |
| Total Cites and Self Cites                                                                                                              | g-index            |                                                                                              |  |  |  |
| Citable Items                                                                                                                           |                    |                                                                                              |  |  |  |
| Acceptance rate                                                                                                                         |                    |                                                                                              |  |  |  |
| Cite-score, SNIP, SJR                                                                                                                   |                    |                                                                                              |  |  |  |