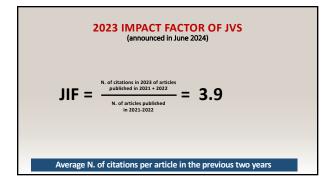

|
| Citable Items                                                                                                                           |                    |                                                                                              |  |  |  |
| Acceptance rate                                                                                                                         |                    |                                                                                              |  |  |  |
| Cite-score, SNIP, SJR                                                                                                                   |                    |                                                                                              |  |  |  |









| IMPACT FACTOR OF 12,061 JOURNALS |                       |                                |        |  |
|----------------------------------|-----------------------|--------------------------------|--------|--|
| Impact Factor                    | Number of<br>Journals | Ranking (Top %<br>of Journals) |        |  |
| 10+                              | 213                   | 1.7%                           |        |  |
| 9+                               | 257                   | 2.1%                           |        |  |
| 8+                               | 317                   | 2.6%                           |        |  |
| 7+                               | 400                   | 3.3%                           |        |  |
| 6+                               | 553