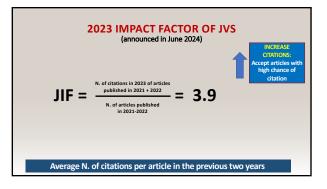

|
| Citable Items                                                                                                                           |                    |                                                                                              |  |  |  |
| Acceptance rate                                                                                                                         |                    |                                                                                              |  |  |  |
| Cite-score, SNIP, SJR                                                                                                                   |                    |                                                                                              |  |  |  |









| IMPACT FACTOR OF 12,061 JOURNALS |                       |                                |        |  |
|----------------------------------|-----------------------|--------------------------------|--------|--|
| Impact Factor                    | Number of<br>Journals | Ranking (Top %<br>of Journals) |        |  |
| 10+                              | 213                   | 1.7%                           |        |  |
| 9+                               | 257                   | 2.1%                           |        |  |
| 8+                               | 317                   | 2.6%                           |        |  |
| 7+                               | 400                   | 3.3%                           |        |  |
| 6+                               | 553