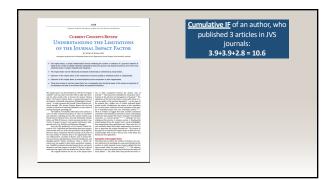

|  |  |





## H-INDEX (HIRSCH INDEX)

- An author level metric
- Measures scholarly productivity and research impact
- H stands for the <u>number of articles</u> that have each been <u>cited H number of times</u>.
- H-Index of 30: the author has published <u>30 articles</u> that have <u>each been cited 30+ times</u>.









## PLAGIARISM

- Representation of another author's language, thoughts, ideas, or expressions as one's own original work.
- A violation of academic integrity and a breach of journalistic ethics.







## HOW TO DEAL WITH A PLAGIARIZED PAPER?

Intent should drive the approach

- Return the paper and request revisions to <7%</li>
  Ask authors to reference text taken from other
- sources
- Reject the paper
- Refer a plagiarized paper to their academic institution
- Withdraw t