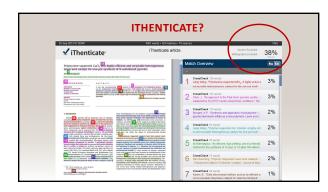

## HOW TO DEAL WITH A PLAGIARIZED PAPER?

Intent should drive the approach

- Return the paper and request revisions to <7%</li>
  Ask authors to reference text taken from other
- sources
- Reject the paper
- Refer a plagiarized paper to their academic institution
- Withdraw the paper if already published