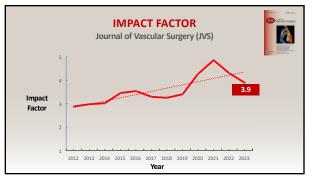

Citable Items                                                                                                                           |                    |                                                                                              |  |  |  |
| Acceptance rate                                                                                                                         |                    |                                                                                              |  |  |  |
| Cite-score, SNIP, SJR                                                                                                                   |                    |                                                                                              |  |  |  |









| IMPACT FACTOR OF 12,061 JOURNALS |                       |                                |        |  |
|----------------------------------|-----------------------|--------------------------------|--------|--|
| Impact Factor                    | Number of<br>Journals | Ranking (Top %<br>of Journals) |        |  |
| 10+                              | 213                   | 1.7%                           |        |  |
| 9+                               | 257                   | 2.1%                           |        |  |
| 8+                               | 317                   | 2.6%                           |        |  |
| 7+                               | 400                   | 3.3%                           |        |  |
| 6+                               | 553