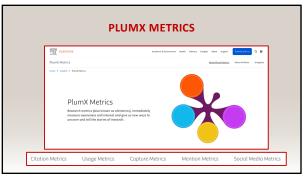

NO CONFLICT OF INTEREST

| METRICS<br>Quantify the use of scholarly publications<br>Web of Science/Clarivate, Scopus, PubMed, Medline, Google Scholar, Scholar GPS |                    |                                                                                              |  |  |  |
|-----------------------------------------------------------------------------------------------------------------------------------------|--------------------|----------------------------------------------------------------------------------------------|--|--|--|
| Journal-level                                                                                                                           | Author- level      | Article-level                                                                                |  |  |  |
| IMPACT FACTOR                                                                                                                           | N. OF CITATIONS    | N. OF CITATIONS                                                                              |  |  |  |
| H5-index                                                                                                                                | H-INDEX            | ALTMETRICS , PLUM X METRICS (viewed,<br>saved, shared, tweeted or cited in public<br>source) |  |  |  |
| Immediacy Index                                                                                                                         | N. OF PUBLICATIONS | N. OF DOWNLOADS                                                                              |  |  |  |
| Cited half-life                                                                                                                         | i10 index          |                                                                                              |  |  |  |
| Eigenfactor-Metrics                                                                                                                     | e-index            |                                                                                              |  |  |  |
| Total Cites and Self Cites                                                                                                              | g-index            |                                                                                              |  |  |  |
| Citable Items                                                                                                                           |                    |                                                                                              |  |  |  |
| Acceptance rate                                                                                                                         |                    |                                                                                              |  |  |  |
| Cite-score, SNIP, SJR                                                                                                                   |                    |                                                                                              |  |  |  |