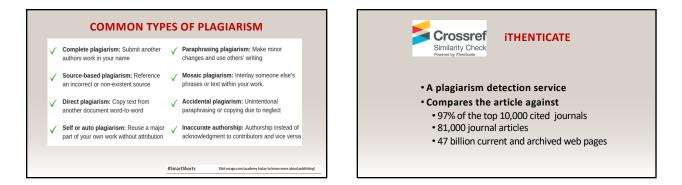

## PLAGIARISM

- Representation of another author's language, thoughts, ideas, or expressions as one's own original work.
- A violation of academic integrity and a breach of journalistic ethics.

## HOW TO DEAL WITH A PLAGIARIZED PAPER?

Intent should drive the approach

- Return the paper and request revisions to <7%</li>
  Ask authors to reference text taken from other
- sources
- Reject the paper
- Refer a plagiarized paper to their academic institution
- Withdraw the paper if already published