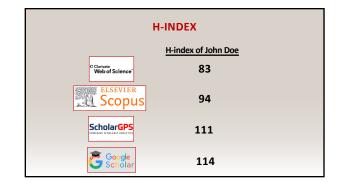

## H-INDEX (HIRSCH INDEX)

- An author level metric
- Measures scholarly productivity and research impact
- H stands for the <u>number of articles</u> that have each been <u>cited H number of times</u>.
- H-Index of 30: the author has published <u>30 articles</u> that have <u>each been cited 30+ times</u>.