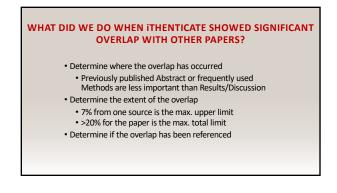

## HOW TO DEAL WITH A PLAGIARIZED PAPER?

Intent should drive the approach

- Return the paper and request revisions to <7%</li>
  Ask authors to reference text taken from other
- sources
- Reject the paper
- Refer a plagiarized paper to their academic institution
- Withdraw the paper if already published