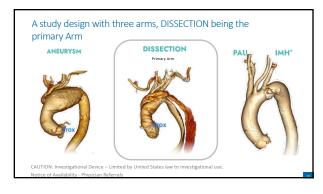

## Disclosures

 Consultant: Cydar, CyndRx (equity interest), Endoron, Endospan, Medtronic, Shockwave, Silk Road, ViTAA, and WL Gore

|                                          | Chronic Dissection<br>Cohort<br>N = 13 | Aneurysm<br>Cohort<br>N = 8 | PAU/IMH<br>Cohort<br>N = 1 | Total<br>N = 22 |
|------------------------------------------|----------------------------------------|-----------------------------|----------------------------|-----------------|
| Age                                      | 65.8 ± 9.55                            | 71.1 ± 7.00                 | 67.0 (1)                   | 67.8 ± 8.66     |
| Male                                     | 76.9%                                  | 50.0%                       | 0.0%                       | 63.6%           |
| Former/current smoker                    | 38.5%                                  | 87.5%                       | 100%                       | 59.1%           |
| Hypertension                             | 100%                                   | 87.5%                       | 100%                       | 95.5%           |
| Coronary artery disease                  | 30.8%                                  | 50%                         | 0.0%                       | 36.4%           |
| Previous Cerebrovascular<br>accident/TIA | 7.7%                                   | 37.5%                       | 100%                       | 22.7%           |
| Previous Aortic Intervention             | 76.9%                                  | 12.5%                       | 0.0%                       | 50.0%           |
| Previous Sternotomy                      | 76.9%                                  | 0.0%                        | 0.0%                       | 45.5%           |