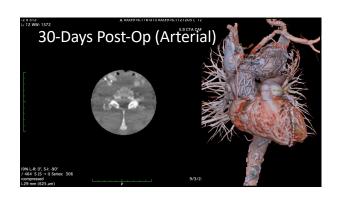

## Disclosures

 Consultant: Cydar, CyndRx (equity interest), Endoron, Endospan, Medtronic, Shockwave, Silk Road, ViTAA, and WL Gore

|                                          | Chronic Dissection<br>Cohort<br>N = 13 | Aneurysm<br>Cohort<br>N = 8 | PAU/IMH<br>Cohort<br>N = 1 | Total<br>N = 22 |
|------------------------------------------|----------------------------------------|-----------------------------|----------------------------|-----------------|
| Age                                      | 65.8 ± 9.55                            | 71.1 ± 7.00                 | 67.0 (1)                   | 67.8 ± 8.66     |
| Male                                     | 76.9%                                  | 50.0%                       | 0.0%                       | 63.6%           |
| Former/current smoker                    | 38.5%                                  | 87.5%                       | 100%                       | 59.1%           |
| Hypertension                             | 100%                                   | 87.5%                       | 100%                       | 95.5%           |
| Coronary artery disease                  | 30.8%                                  | 50%                         | 0.0%                       | 36.4%           |
| Previous Cerebrovascular<br>accident/TIA | 7.7%                                   | 37.5%                       | 100%                       | 22.7%           |
| Previous Aortic Intervention             | 76.9%                                  | 12.5%                       | 0.0%                       | 50.0%           |
| Previous Sternotomy                      | 76.9%                                  | 0.0%                        | 0.0%                       | 45.5%           |