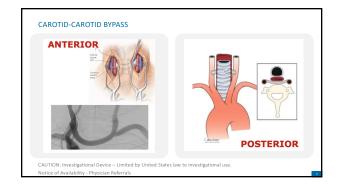

## Disclosures

 Consultant: Cydar, CyndRx (equity interest), Endoron, Endospan, Medtronic, Shockwave, Silk Road, ViTAA, and WL Gore

|                                          | Chronic Dissection<br>Cohort<br>N = 13 | Aneurysm<br>Cohort<br>N = 8 | PAU/IMH<br>Cohort<br>N = 1 | Total<br>N = 22 |
|------------------------------------------|----------------------------------------|-----------------------------|----------------------------|-----------------|
| Age                                      | 65.8 ± 9.55                            | 71.1 ± 7.00                 | 67.0 (1)                   | 67.8 ± 8.66     |
| Male                                     | 76.9%                                  | 50.0%                       | 0.0%                       | 63.6%           |
| Former/current smoker                    | 38.5%                                  | 87.5%                       | 100%                       | 59.1%           |
| Hypertension                             | 100%                                   | 87.5%                       | 100%                       | 95.5%           |
| Coronary artery disease                  | 30.8%                                  | 50%                         | 0.0%                       | 36.4%           |
| Previous Cerebrovascular<br>accident/TIA | 7.7%                                   | 37.5%                       | 100%                       | 22.7%           |
| Previous Aortic Intervention             | 76.9%                                  | 12.5%                       | 0.0%                       | 50.0%           |
| Previous Sternotomy                      | 76.9%                                  | 0.0%                        | 0.0%                       | 45.5%           |