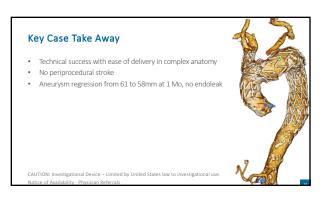

## Disclosures

 Consultant: Cydar, CyndRx (equity interest), Endoron, Endospan, Medtronic, Shockwave, Silk Road, ViTAA, and WL Gore

|                                          | Chronic Dissection<br>Cohort<br>N = 13 | Aneurysm<br>Cohort<br>N = 8 | PAU/IMH<br>Cohort<br>N = 1 | Total<br>N = 22 |
|------------------------------------------|----------------------------------------|-----------------------------|----------------------------|-----------------|
| Age                                      | 65.8 ± 9.55                            | 71.1 ± 7.00                 | 67.0 (1)                   | 67.8 ± 8.66     |
| Male                                     | 76.9%                                  | 50.0%                       | 0.0%                       | 63.6%           |
| Former/current smoker                    | 38.5%                                  | 87.5%                       | 100%                       | 59.1%           |
| Hypertension                             | 100%                                   | 87.5%                       | 100%                       | 95.5%           |
| Coronary artery disease                  | 30.8%                                  | 50%                         | 0.0%                       | 36.4%           |
| Previous Cerebrovascular<br>accident/TIA | 7.7%                                   | 37.5%                       | 100%                       | 22.7%           |
| Previous Aortic Intervention             | 76.9%                                  | 12.5%                       | 0.0%                       | 50.0%           |
| Previous Sternotomy                      | 76.9%                                  | 0.0%                        | 0.0%                       | 45.5%           |