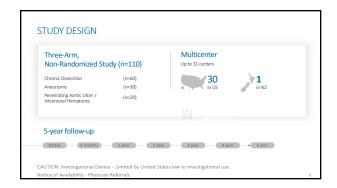

## Disclosures

 Consultant: Cydar, CyndRx (equity interest), Endoron, Endospan, Medtronic, Shockwave, Silk Road, ViTAA, and WL Gore

|                                          | Chronic Dissection<br>Cohort<br>N = 13 | Aneurysm<br>Cohort<br>N = 8 | PAU/IMH<br>Cohort<br>N = 1 | Total<br>N = 22 |
|------------------------------------------|----------------------------------------|-----------------------------|----------------------------|-----------------|
| Age                                      | 65.8 ± 9.55                            | 71.1 ± 7.00                 | 67.0 (1)                   | 67.8 ± 8.66     |
| Male                                     | 76.9%                                  | 50.0%                       | 0.0%                       | 63.6%           |
| Former/current smoker                    | 38.5%                                  | 87.5%                       | 100%                       | 59.1%           |
| Hypertension                             | 100%                                   | 87.5%                       | 100%                       | 95.5%           |
| Coronary artery disease                  | 30.8%                                  | 50%                         | 0.0%                       | 36.4%           |
| Previous Cerebrovascular<br>accident/TIA | 7.7%                                   | 37.5%                       | 100%                       | 22.7%           |
| Previous Aortic Intervention             | 76.9%                                  | 12.5%                       | 0.0%                       | 50.0%           |
| Previous Sternotomy                      | 76.9%                                  | 0.0%                        | 0.0%                       | 45.5%           |