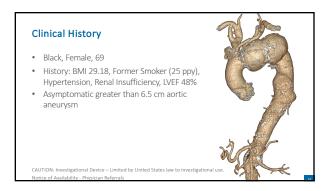

| 100%                                   | 87.5%                       | 100%                       | 95.5%           |
| Coronary artery disease                  | 30.8%                                  | 50%                         | 0.0%                       | 36.4%           |
| Previous Cerebrovascular<br>accident/TIA | 7.7%                                   | 37.5%                       | 100%                       | 22.7%           |
| Previous Aortic Intervention             | 76.9%                                  | 12.5%                       | 0.0%                       | 50.0%           |
| Previous Sternotomy                      | 76.9%                                  | 0.0%                        | 0.0%                       | 45.5%           |