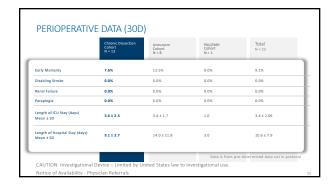

| 100%                                   | 87.5%                       | 100%                       | 95.5%           |
| Coronary artery disease                  | 30.8%                                  | 50%                         | 0.0%                       | 36.4%           |
| Previous Cerebrovascular<br>accident/TIA | 7.7%                                   | 37.5%                       | 100%                       | 22.7%           |
| Previous Aortic Intervention             | 76.9%                                  | 12.5%                       | 0.0%                       | 50.0%           |
| Previous Sternotomy                      | 76.9%                                  | 0.0%                        | 0.0%                       | 45.5%           |