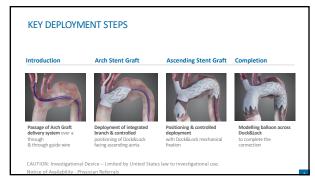

## Disclosures

 Consultant: Cydar, CyndRx (equity interest), Endoron, Endospan, Medtronic, Shockwave, Silk Road, ViTAA, and WL Gore

|                                          | Chronic Dissection<br>Cohort<br>N = 13 | Aneurysm<br>Cohort<br>N = 8 | PAU/IMH<br>Cohort<br>N = 1 | Total<br>N = 22 |
|------------------------------------------|----------------------------------------|-----------------------------|----------------------------|-----------------|
| Age                                      | 65.8 ± 9.55                            | 71.1 ± 7.00                 | 67.0 (1)                   | 67.8 ± 8.66     |
| Male                                     | 76.9%                                  | 50.0%                       | 0.0%                       | 63.6%           |
| Former/current smoker                    | 38.5%                                  | 87.5%                       | 100%                       | 59.1%           |
| Hypertension                             | 100%                                   | 87.5%                       | 100%                       | 95.5%           |
| Coronary artery disease                  | 30.8%                                  | 50%                         | 0.0%                       | 36.4%           |
| Previous Cerebrovascular<br>accident/TIA | 7.7%                                   | 37.5%                       | 100%                       | 22.7%           |
| Previous Aortic Intervention             | 76.9%                                  | 12.5%                       | 0.0%                       | 50.0%           |
| Previous Sternotomy                      | 76.9%                                  | 0.0%                        | 0.0%                       | 45.5%           |