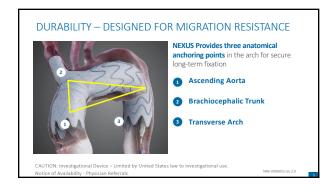

## Disclosures

 Consultant: Cydar, CyndRx (equity interest), Endoron, Endospan, Medtronic, Shockwave, Silk Road, ViTAA, and WL Gore



















|                                          | Chronic Dissection<br>Cohort<br>N = 13 | Aneurysm<br>Cohort<br>N = 8 | PAU/IMH<br>Cohort<br>N = 1 | Total<br>N = 22 |
|------------------------------------------|----------------------------------------|-----------------------------|----------------------------|-----------------|
| Age                                      | 65.8 ± 9.55                            | 71.1 ± 7.00                 | 67.0 (1)                   | 67.8 ± 8.66     |
| Male                                     | 76.9%                                  | 50.0%                       | 0.0%                       | 63.6%           |
| Former/current smoker                    | 38.5%                                  | 87.5%                       | 100%