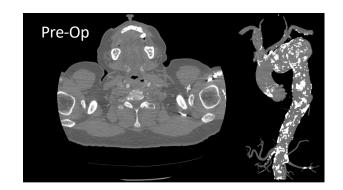

## Disclosures

 Consultant: Cydar, CyndRx (equity interest), Endoron, Endospan, Medtronic, Shockwave, Silk Road, ViTAA, and WL Gore

|                                          | Chronic Dissection<br>Cohort<br>N = 13 | Aneurysm<br>Cohort<br>N = 8 | PAU/IMH<br>Cohort<br>N = 1 | Total<br>N = 22 |
|------------------------------------------|----------------------------------------|-----------------------------|----------------------------|-----------------|
| Age                                      | 65.8 ± 9.55                            | 71.1 ± 7.00                 | 67.0 (1)                   | 67.8 ± 8.66     |
| Male                                     | 76.9%                                  | 50.0%                       | 0.0%                       | 63.6%           |
| Former/current smoker                    | 38.5%                                  | 87.5%                       | 100%                       | 59.1%           |
| Hypertension                             | 100%                                   | 87.5%                       | 100%                       | 95.5%           |
| Coronary artery disease                  | 30.8%                                  | 50%                         | 0.0%                       | 36.4%           |
| Previous Cerebrovascular<br>accident/TIA | 7.7%                                   | 37.5%                       | 100%                       | 22.7%           |
| Previous Aortic Intervention             | 76.9%                                  | 12.5%                       | 0.0%                       | 50.0%           |
| Previous Sternotomy                      | 76.9%                                  | 0.0%                        | 0.0%                       | 45.5%           |