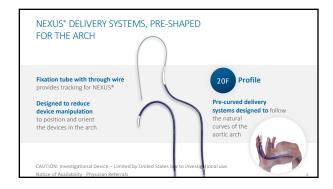

## Disclosures

 Consultant: Cydar, CyndRx (equity interest), Endoron, Endospan, Medtronic, Shockwave, Silk Road, ViTAA, and WL Gore

|                                          | Chronic Dissection<br>Cohort<br>N = 13 | Aneurysm<br>Cohort<br>N = 8 | PAU/IMH<br>Cohort<br>N = 1 | Total<br>N = 22 |
|------------------------------------------|----------------------------------------|-----------------------------|----------------------------|-----------------|
| Age                                      | 65.8 ± 9.55                            | 71.1 ± 7.00                 | 67.0 (1)                   | 67.8 ± 8.66     |
| Male                                     | 76.9%                                  | 50.0%                       | 0.0%                       | 63.6%           |
| Former/current smoker                    | 38.5%                                  | 87.5%                       | 100%                       | 59.1%           |
| Hypertension                             | 100%                                   | 87.5%                       | 100%                       | 95.5%           |
| Coronary artery disease                  | 30.8%                                  | 50%                         | 0.0%                       | 36.4%           |
| Previous Cerebrovascular<br>accident/TIA | 7.7%                                   | 37.5%                       | 100%                       | 22.7%           |
| Previous Aortic Intervention             | 76.9%                                  | 12.5%                       | 0.0%                       | 50.0%           |
| Previous Sternotomy                      | 76.9%                                  | 0.0%                        | 0.0%                       | 45.5%           |