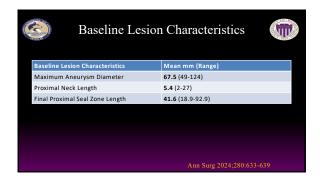

| Procedural Details and Lengths of Stay |                           |
|----------------------------------------|---------------------------|
| Procedural Detail                      | Mean (Range)              |
| Device Modification Time (minutes)     | <b>48.7</b> (16-78)       |
| Length of Anesthesia (minutes)         | 198.2 (90-488)            |
| Length of Procedure (minutes)          | <b>137.7</b> (56-427)     |
| Fluoroscopy Time (minutes)             | 33.8 (8.9-164)            |
| Volume of Contrast (cc's)              | 93.0 (15-214)             |
| Estimated Blood Loss (cc's)            | 118.8 (20-1,000)          |
| Length of ICU Stay (days)              | 1.6 (0.5-15.9)            |
| Total Length of Hospital Stay (days)   | <b>3.7</b> (1.0-87.3)     |
|