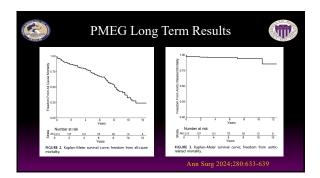

|
|----------------------------------------|---------------------------|
| Procedural Detail                      | Mean (Range)              |
| Device Modification Time (minutes)     | <b>48.7</b> (16-78)       |
| Length of Anesthesia (minutes)         | 198.2 (90-488)            |
| Length of Procedure (minutes)          | <b>137.7</b> (56-427)     |
| Fluoroscopy Time (minutes)             | 33.8 (8.9-164)            |
| Volume of Contrast (cc's)              | 93.0 (15-214)             |
| Estimated Blood Loss (cc's)            | 118.8 (20-1,000)          |
| Length of ICU Stay (days)              | 1.6 (0.5-15.9)            |
| Total Length of Hospital Stay (days)   | <b>3.7</b> (1.0-87.3)     |
|                                        | Ann Surg 2024;280:633-639 |















- Lack of Expertise Regulatory Concerns