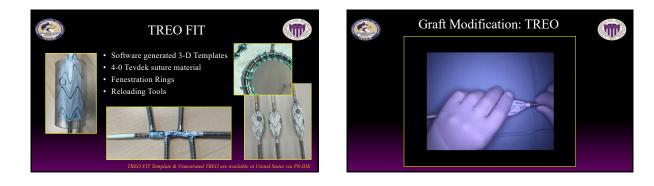

|
|----------------------------------------|---------------------------|
| Procedural Detail                      | Mean (Range)              |
| Device Modification Time (minutes)     | <b>48.7</b> (16-78)       |
| Length of Anesthesia (minutes)         | 198.2 (90-488)            |
| Length of Procedure (minutes)          | <b>137.7</b> (56-427)     |
| Fluoroscopy Time (minutes)             | 33.8 (8.9-164)            |
| Volume of Contrast (cc's)              | 93.0 (15-214)             |
| Estimated Blood Loss (cc's)            | 118.8 (20-1,000)          |
| Length of ICU Stay (days)              | 1.6 (0.5-15.9)            |
| Total Length of Hospital Stay (days)   | <b>3.7</b> (1.0-87.3)     |
|                                        | Ann Surg 2024;280:633-639 |















- Lack of Expertise Regulatory Concerns